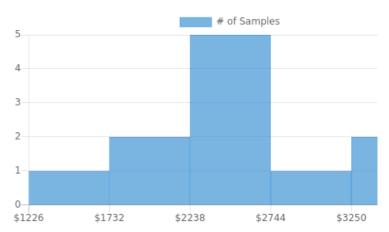

### **Summary Statistics**

| Sample Size               | 11              |
|---------------------------|-----------------|
| Sample Min                | \$1,226         |
| Sample Max                | \$3,751         |
| Sample Median             | \$2,450         |
| Sample Mean               | \$2,557         |
| Sample Standard Deviation | \$701           |
| 25th - 75th Percentile    | \$2,084 - 3,030 |
| 10th - 90th Percentile    | \$1,659 - 3,455 |
| 5th - 95th Percentile     | \$1,404 - 3,710 |

#### **Rent Distribution**