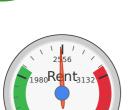

# Campus Commons Neighborhood Sacramento, CA

Results based on 11, 3-bedroom,  $1\frac{1}{2}$  or more bath rentals seen within 12 months

AVERAGE \$2,557 ±8%

MEDIAN \$2,450

25TH PERCENTILE

75TH PERCENTILE

\$2,084

\$3,030

Report generated: 26 Oct 2023

### **Summary Statistics**

| Sample Size               | 11              |
|---------------------------|-----------------|
| Sample Min                | \$1,226         |
| Sample Max                | \$3,751         |
| Sample Median             | \$2,450         |
| Sample Mean               | \$2,557         |
| Sample Standard Deviation | \$701           |
| 25th - 75th Percentile    | \$2,084 - 3,030 |
| 10th - 90th Percentile    | \$1,659 - 3,455 |
| 5th - 95th Percentile     | \$1,404 - 3,710 |