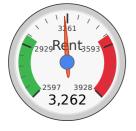

## Alhambra Triangle Neighborhood Sacramento, CA

Results based on 3, 3-bedroom,  $1\frac{1}{2}$  or more bath rentals seen within 12 months

AVERAGE \$3,262 ±7%

MEDIAN \$3,495

25TH PERCENTILE \$2,989

M&M Properties 916.500.8188 digital@dbabby.com mmproperties.com Digital Marketing Team

75TH PERCENTILE

\$3,535

Report generated: 18 Oct 2023

## **Summary Statistics**

| Sample Size               | 3               |
|---------------------------|-----------------|
| Sample Min                | \$2,795         |
| Sample Max                | \$3,495         |
| Sample Median             | \$3,495         |
| Sample Mean               | \$3,262         |
| Sample Standard Deviation | \$405           |
| 25th - 75th Percentile    | \$2,989 - 3,535 |
| 10th - 90th Percentile    | \$2,744 - 3,780 |
| 5th – 95th Percentile     | \$2,597 - 3,927 |