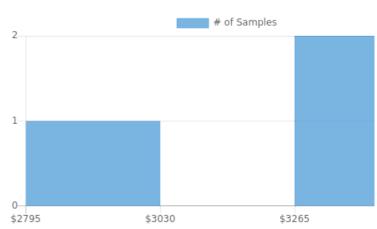

## **Rent Distribution**

## **Summary Statistics**

| Sample Size               | 3               |
|---------------------------|-----------------|
| Sample Min                | \$2,795         |
| Sample Max                | \$3,495         |
| Sample Median             | \$3,495         |
| Sample Mean               | \$3,262         |
| Sample Standard Deviation | \$405           |
| 25th - 75th Percentile    | \$2,989 - 3,535 |
| 10th - 90th Percentile    | \$2,744 - 3,780 |
| 5th – 95th Percentile     | \$2,597 - 3,927 |